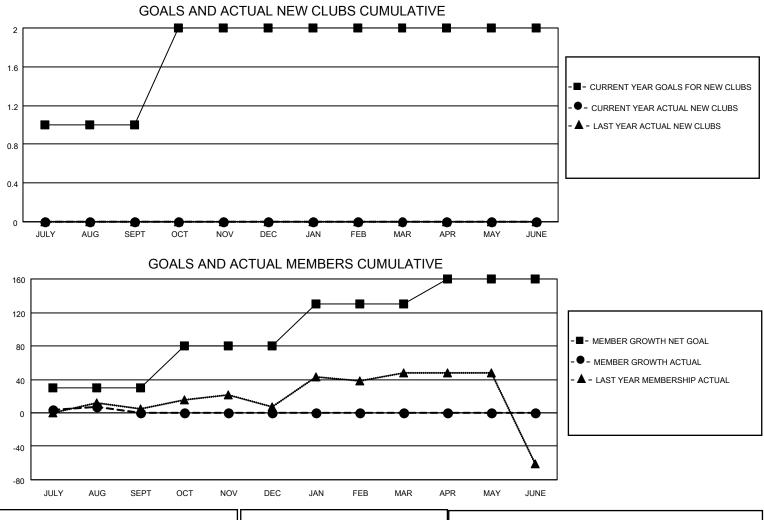

## LOCATION THAILAND

District 310 D

Results as of: 8/31/2021

| Clubs                 |               |           |               | Members               |                        |                         |                                                    |
|-----------------------|---------------|-----------|---------------|-----------------------|------------------------|-------------------------|----------------------------------------------------|
| RESULTS FOR 2021-2022 |               |           |               | RESULTS FOR 2021-2022 |                        |                         |                                                    |
| QUARTER               | NEW CLUB GOAL | NEW CLUBS | DROPPED CLUBS | QUARTER MEM           | BER GROWTH NET<br>GOAL | MEMBER GROWTH<br>ACTUAL | DROPPED<br>MEMBERS ACTUAL<br>(including transfers) |
| JULY/AUG/SEPT         | 1             | 0         | 0             | JULY/AUG/SEPT         | 30                     | 17                      | 10                                                 |
| OCT/NOV/DEC           | 1             | 0         | 0             | OCT/NOV/DEC           | 50                     | 0                       | 0                                                  |
| JAN/FEB/MAR           | 0             | 0         | 0             | JAN/FEB/MAR           | 50                     | 0                       | 0                                                  |
| APR/MAY/JUNE          | 0             | 0         | 0             | APR/MAY/JUNE          | 30                     | 0                       | 0                                                  |